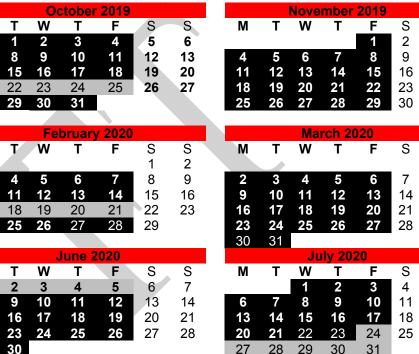

## DETERMINED

| August 2019                    |                                |                                            |                                              |                                  |                               |                                     |  |  |
|--------------------------------|--------------------------------|--------------------------------------------|----------------------------------------------|----------------------------------|-------------------------------|-------------------------------------|--|--|
| Μ                              | Т                              | W                                          | <b>T</b>                                     | <b>F</b><br>2                    | S<br>3                        | S<br>4                              |  |  |
| 5                              | 6                              | 7                                          | 8                                            | 9                                | 10                            | 11                                  |  |  |
| 12                             | 13                             | 14                                         | 15                                           | 16                               | 17                            | 18                                  |  |  |
| 19<br>26                       | 20<br>27                       | 21<br>28                                   | 22<br>29                                     | 23<br>30                         | 24<br>31                      | 25                                  |  |  |
| 20                             | 21                             | 20                                         | 29                                           | 30                               | 51                            |                                     |  |  |
|                                |                                | Dece                                       | mbei                                         | · 201                            | 9                             |                                     |  |  |
| Μ                              | Т                              | W                                          | Т                                            | F                                | S                             | S<br>1                              |  |  |
| 2                              | 3                              | 4                                          | 5                                            | 6                                | 7                             | 8                                   |  |  |
| 9                              | 10                             | 11                                         | 12                                           | 13                               | 14                            | 15                                  |  |  |
| 16                             | 17                             | 18                                         | 19                                           | 20                               | 21                            | 22                                  |  |  |
| 23                             | 24                             | 25                                         | 26                                           | 27                               | 28                            | 29                                  |  |  |
| 30                             | 31                             |                                            |                                              |                                  |                               |                                     |  |  |
|                                | -                              |                                            | ril 20                                       |                                  | S                             | <u> </u>                            |  |  |
| Μ                              | Т                              | W<br>1                                     | Т<br>2                                       | <b>F</b><br>3                    | 5<br>4                        | S<br>51                             |  |  |
| -                              |                                |                                            | 2                                            | 5                                | 4                             | 01                                  |  |  |
| 6                              | 7                              |                                            |                                              | 10                               | 11                            |                                     |  |  |
| 6<br>13                        | 7<br>14                        | 8                                          | 9                                            | <mark>10</mark><br>17            | 11<br>18                      | 12                                  |  |  |
| 6<br>13<br>20                  | 7<br>14<br>21                  |                                            |                                              | 10<br>17<br>24                   | 11<br>18<br>25                |                                     |  |  |
| 13                             | 14                             | 8<br><b>15</b>                             | 9<br>16                                      | 17                               | 18                            | 12<br>19                            |  |  |
| 13<br>20                       | 14<br>21                       | 8<br>15<br>22<br>29                        | 9<br>16<br>23<br>30                          | 17<br>24                         | 18                            | 12<br>19                            |  |  |
| 13<br>20<br>27                 | 14<br>21<br>28                 | 8<br>15<br>22<br>29<br>Aug                 | 9<br>16<br>23<br>30<br>ust 2                 | 17<br>24<br>2020                 | 18<br>25                      | 12<br>19<br>26                      |  |  |
| 13<br>20<br>27<br>M            | 14<br>21                       | 8<br>15<br>22<br>29                        | 9<br>16<br>23<br>30<br>Just 2<br>T           | 17<br>24<br>2020<br>F            | 18<br>25<br>S<br>1            | 12<br>19<br>26<br>S<br>2            |  |  |
| 13<br>20<br>27<br>M<br>3       | 14<br>21<br>28<br>T            | 8<br>15<br>22<br>29<br>Aug<br>W            | 9<br>16<br>23<br>30<br>ust 2<br>T            | 17<br>24<br>2020<br>F<br>7       | 18<br>25<br>S<br>1<br>8       | 12<br>19<br>26<br>S<br>2<br>9       |  |  |
| 13<br>20<br>27<br>M<br>3<br>10 | 14<br>21<br>28<br>T<br>4<br>11 | 8<br>15<br>22<br>29<br>Aug<br>W<br>5<br>12 | 9<br>16<br>23<br>30<br>ust 2<br>T<br>6<br>13 | 17<br>24<br>2020<br>F<br>7<br>14 | 18<br>25<br>S<br>1<br>8<br>15 | 12<br>19<br>26<br>S<br>2<br>9<br>16 |  |  |
| 13<br>20<br>27<br>M<br>3       | 14<br>21<br>28<br>T            | 8<br>15<br>22<br>29<br>Aug<br>W            | 9<br>16<br>23<br>30<br>ust 2<br>T            | 17<br>24<br>2020<br>F<br>7       | 18<br>25<br>S<br>1<br>8       | 12<br>19<br>26<br>S<br>2<br>9       |  |  |